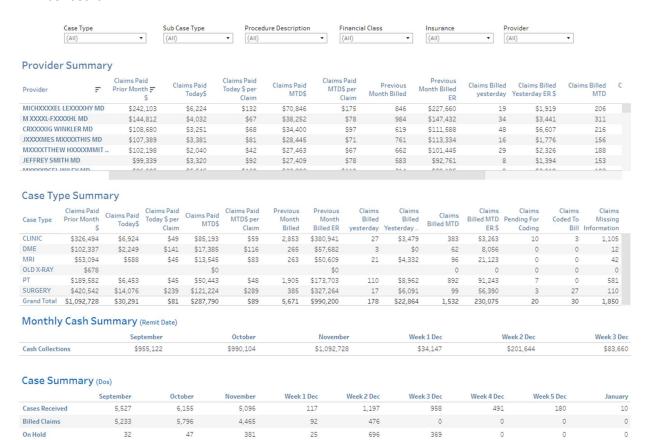

#### **KPI Dashboard:**

Rejected

The KPI dashboard provides a snapshot by provider of the services performed, billed, paid overall, paid
per claim, and missing information during the current week and current month with comparisons to the
previous month.

- The summary dashboard provides month after month collections based on individual providers, case type/sub-case type (i.e., surgery, clinic, PT, etc.), financial class/insurance, and procedure performed. The month after month collections is compared against the 3-month trailing average.
- The summary dashboard provides the ability for executives to determine which providers, case types, procedures, etc., are comprising the month after month revenue. This data allows for trend analysis to understand either positive or negatives trends in overall cash collections compared to historical averages. The month after month collection trends can be correlated to the case volume trends for forecasting purposes.
- Within the summary dashboard is a provider analysis. The provider analysis provides a high-level overview
  of each provider within the practice as to the cases performed, cases on hold due to missing information,
  billed claims, adjudication and paid adjudication rates, denial percentage, average days to bill and average
  reimbursement per claim.