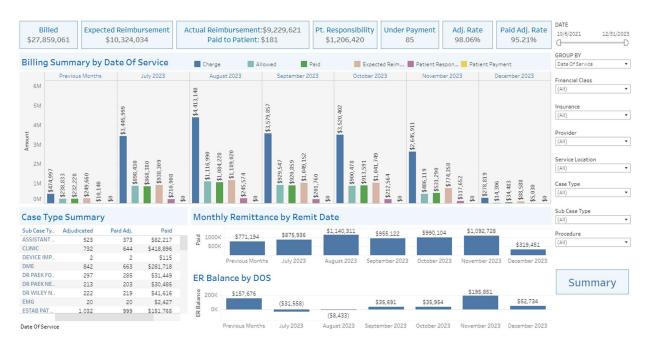

#### **Financial Dashboard:**

- The financial dashboard tracks revenue trends month over month including actual reimbursement
  compared to expected reimbursement based on federal fee schedules, contract rates or overall averages
  for out of network payers. This allows our clients at any point in time to understand the accounts
  receivable that are still outstanding based on the month the service was performed.
- The financial dashboard tracks both the adjudication rate and paid adjudication rate which allows us to
  monitor that we are receiving responses from the payer based on our expected timelines (adjudication
  rate) and what percentage of the adjudicated claims are reimbursing an amount (paid adjudication rate).
- The dashboard can be filtered to isolate the data based on an individual provider, financial class/insurance, case type/sub-case type (i.e., surgery, clinic, PT, etc.), and procedure performed. Once the dashboard is filtered, the entire dashboard updates to isolate only the filtered data set.
- All data points displayed on the dashboard can be drilled into to review the underlying data.