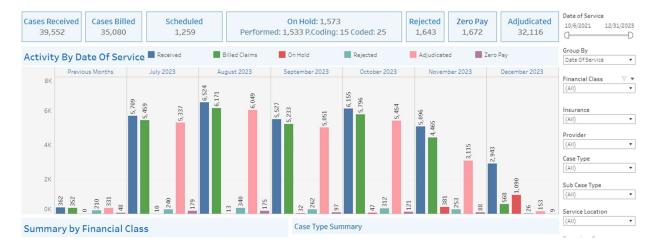

## **Operations Dashboard:**

- The operations dashboard tracks the services performed month after month to ensure that all services
  performed are billed and ultimately adjudicated. The dashboard gives the ability to easily identify
  potential positive or negative trends related to certain case types performed month after month that
  impact revenue.
- For services performed that have yet to be billed (On Hold), the dashboard can drill down into the underlying data to see the exact reason why the claim has yet to be billed.
- The dashboard can be filtered to isolate the date based on an individual provider, financial class/insurance, case type/sub-case type (i.e., surgery, clinic, PT, etc.), and procedure performed. Once the dashboard is filtered, the entire dashboard updates to isolate only the filtered data set.
- All data points displayed on the dashboard can be drilled into to review the underlying data.

312

253

- The KPI dashboard tracks/trends cash collections, services provided by case type, claims billed, on hold claims (missing information), week over week in the current month to compare to the trailing 3-month period. This allows for trend analysis to determine if the current month metrics are trending in-line with expectations and historical averages.
- The KPI dashboard can be filtered by an individual provider, case type/sub-case type (i.e., surgery, clinic, PT, etc.), financial class/insurance, and procedure performed.